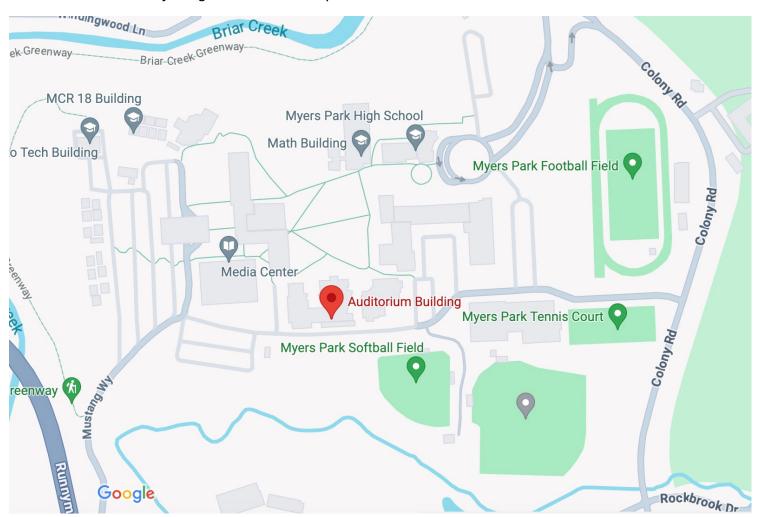

Show runtime is approximately 1 hour and 15 minutes

Dancers will be dropped off and picked up at the marked Auditorium Building below

Be on the look out for our directional yard signs for parking, dancers and audience members